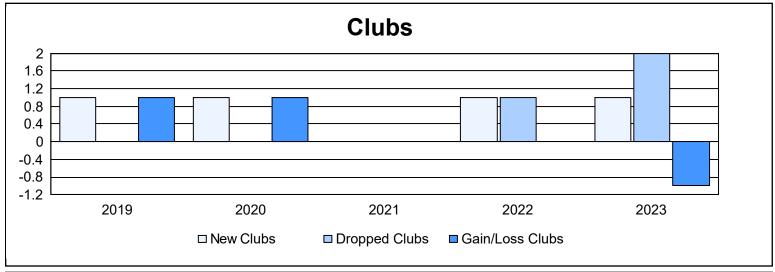

District 111MS As of June 2023 Cumulative

| Year      | New<br>Clubs | Dropped<br>Clubs | Gain/<br>Loss<br>Clubs | New<br>Members | Charter<br>Members | Reinstate<br>Members | Transfer<br>Members | Total<br>Member<br>Added | Total<br>Members<br>Dropped | Gain/<br>Loss<br>Members |
|-----------|--------------|------------------|------------------------|----------------|--------------------|----------------------|---------------------|--------------------------|-----------------------------|--------------------------|
| 2018-2019 | 1            | 0                | 1                      | 156            | 22                 | 2                    | 10                  | 190                      | 153                         | 37                       |
| 2019-2020 | 1            | 0                | 1                      | 155            | 21                 | 1                    | 13                  | 190                      | 164                         | 26                       |
| 2020-2021 | 0            | 0                | 0                      | 91             | 0                  | 2                    | 4                   | 97                       | 146                         | -49                      |
| 2021-2022 | 1            | 1                | 0                      | 120            | 25                 | 1                    | 4                   | 150                      | 180                         | -30                      |
| 2022-2023 | 1            | 2                | -1                     | 150            | 24                 | 1                    | 6                   | 181                      | 245                         | -64                      |
| Average   | 1            | 1                | 0                      | 134            | 18                 | 1                    | 7                   | 162                      | 178                         | -16                      |