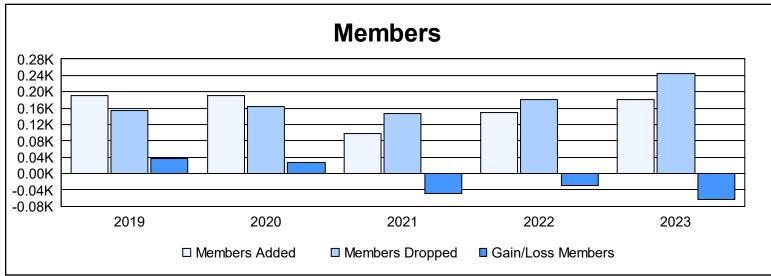

District 111MS As of June 2023 Cumulative

| Year      | New<br>Clubs | Dropped<br>Clubs | Gain/<br>Loss<br>Clubs | New<br>Members | Charter<br>Members | Reinstate<br>Members | Transfer<br>Members | Total<br>Member<br>Added | Total<br>Members<br>Dropped | Gain/<br>Loss<br>Members |
|-----------|--------------|------------------|------------------------|----------------|--------------------|----------------------|---------------------|--------------------------|-----------------------------|--------------------------|
| 2018-2019 | 1            | 0                | 1                      | 156            | 22                 | 2                    | 10                  | 190                      | 153                         | 37                       |
| 2019-2020 | 1            | 0                | 1                      | 155            | 21                 | 1                    | 13                  | 190                      | 164                         | 26                       |
| 2020-2021 | 0            | 0                | 0                      | 91             | 0                  | 2                    | 4                   | 97                       | 146                         | -49                      |
| 2021-2022 | 1            | 1                | 0                      | 120            | 25                 | 1                    | 4                   | 150                      | 180                         | -30                      |
| 2022-2023 | 1            | 2                | -1                     | 150            | 24                 | 1                    | 6                   | 181                      | 245                         | -64                      |
| Average   | 1            | 1                | 0                      | 134            | 18                 | 1                    | 7                   | 162                      | 178                         | -16                      |